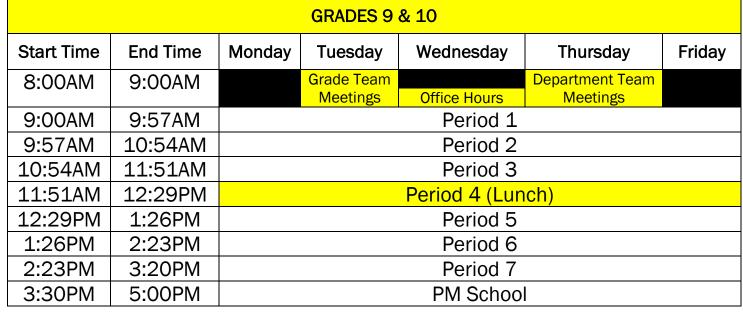

## 2021-2022 Bell Schedule

| GRADES 11 & 12 |          |                  |                        |              |                             |        |
|----------------|----------|------------------|------------------------|--------------|-----------------------------|--------|
| Start End      | End Time | Monday           | Tuesday                | Wednesday    | Thursday                    | Friday |
| 8:00AM         | 9:00AM   |                  | Grade Team<br>Meetings | Office Hours | Department Team<br>Meetings |        |
| 9:00AM         | 9:57AM   | Period 1         |                        |              |                             |        |
| 9:57AM         | 10:54AM  | Period 2         |                        |              |                             |        |
| 10:54AM        | 11:51AM  | Period 3         |                        |              |                             |        |
| 11:51AM        | 12:48PM  | Period 4         |                        |              |                             |        |
| 12:48PM        | 1:26PM   | Period 5 (Lunch) |                        |              |                             |        |
| 1:26PM         | 2:23PM   | Period 6         |                        |              |                             |        |
| 2:23PM         | 3:20PM   | Period 7         |                        |              |                             |        |
| 3:30PM         | 5:00PM   | PM School        |                        |              |                             |        |